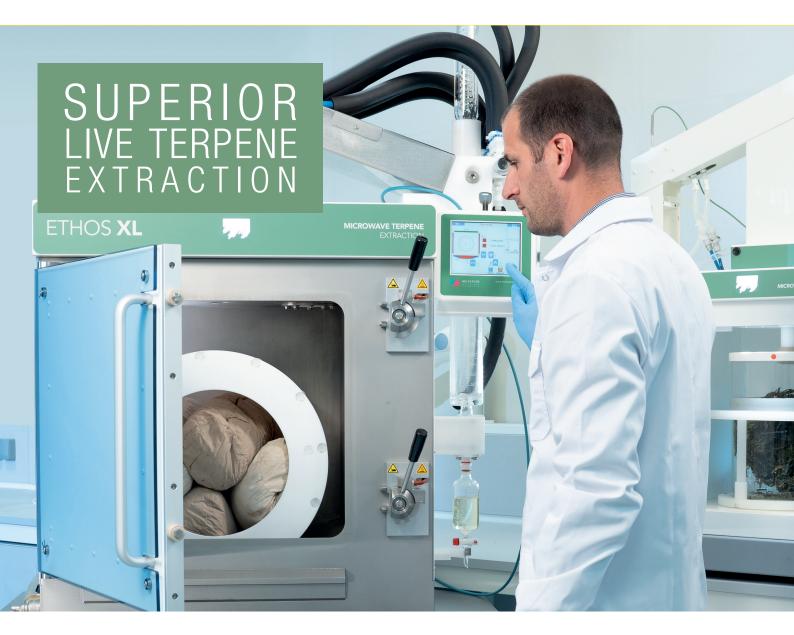

## SUPERIOR QUALITY AND PRODUCTION

The ETHOS XL is designed to provide high-volume cannabis and hemp processors the highest terpene extraction throughput and terpene quality available with microwave extraction. The technology selectively extracts live terpenes, helping to ensure your products mantain the natural flavor of the flower.

## **HIGH YIELD LIVE TERPENES**

Extracting terpenes from fresh or fresh-frozen material is the optimal approach for preserving the natural terpene profile. Microwave technology provides high yield, live terpenes without solvents or other purification steps. The ETHOS XL streamlines your workflow and expedites the entire extraction process.

The ETHOS XL is the ultimate solution for processors that need to extract high volumes of live terpenes. The system is able to process 40 kg of cannabis per 8-hour shift. The system minimizes operator time, requires no purification or solvents, and can be easily integrated into the processor's extraction workflow.