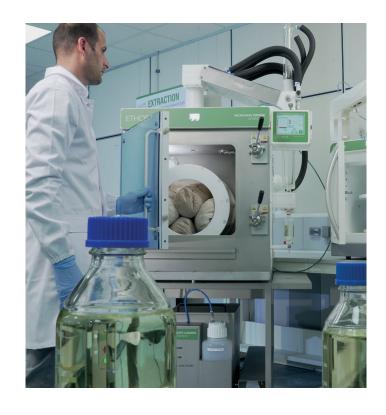

## | FAST IMPLEMENTATION

The ETHOS XL is designed to easily fit into the workflow for cannabis processors without method development or dedicated safety requirements. The system preserves cannabinoids throughout the terpene extraction process. After extracting terpenes, the same plant material can be run through other techniques to extract the desired cannabinoids for your final product.

The ETHOS XL is the ultimate solution for processors that need to extract high volumes of live terpenes. The system is able to process 40 kg of cannabis per 8-hour shift. The system minimizes operator time, requires no purification or solvents, and can be easily integrated into the processor's extraction workflow.