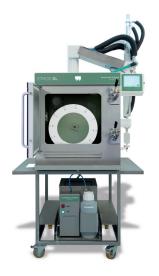

## MAXIMIZED PRODUCTION CAPACITY

The ETHOS XL is the ultimate solution for processors that need to extract high volumes of live terpenes. The system is able to process 40 kg of cannabis per 8-hour shift. The system minimizes operator time, requires no purification or solvents, and can be easily integrated into the processor's extraction workflow.